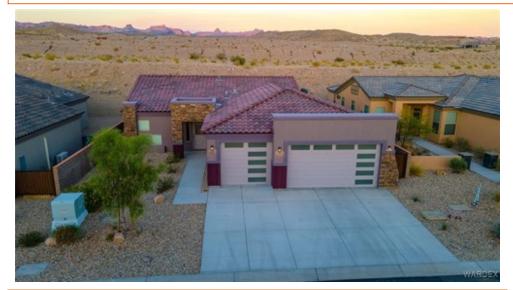

## 842 Onate Ct, Bullhead City, AZ 86429

» Beds: 3 | Baths: 1 Full, 1 Three-Quarter

» MLS #: 019909

» Single Family | 1,480 ft<sup>2</sup> | Lot: 8,065 ft<sup>2</sup>

» More Info: 8420nateCt.IsForSale.com

## \$ 429,900

## Remarks

This home embodies the perfect blend of luxury living and serene desert beauty! Built in 2021 this newer 3-bedroom, 2-bath home is located in the prestigious Laughlin Ranch North Fork community. Offering modern elegance and comfort, the open floor plan features a spacious living area with high ceilings and windows that flood the space with natural light. The contemporary kitchen boasts stainless steel appliances, Quartz countertops, and modern cabinetry, perfect for culinary enthusiasts! The luxurious master suite includes a walk-in closet and walk-in tiled shower. The two additional bedrooms are generously sized and share a well-appointed bathroom. Laughlin Ranch is known for its top-notch amenities such as the championship golf course, clubhouse, spa, and dining.